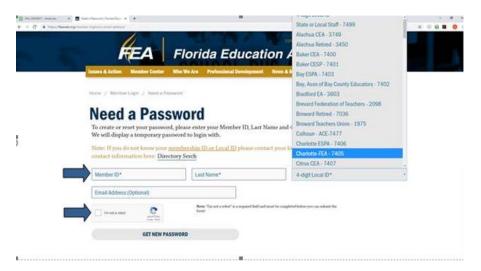

## **Access Your Benefits Today**

The Florida Education Association (FEA) has recently released our new look for the FEA website <a href="https://www.feaweb.org">www.feaweb.org</a>.

You will no longer need the password sent to you with your card. You can simply click the "create new password" button; enter your member number, last name and select your local union from the dropdown menu.

You will have 2 options you can put in an email address and a temporary password will be sent to the email you provide, or <u>you can omit from putting an email</u> and a temporary password will display immediately.

Once the temporary password displays <u>use your mouse cursor to highlight and</u> <u>copy the temporary password</u>; then click the link that takes you back to the login.

Enter in your 10-digit membership number found on your Access membership card and **paste the temporary password you copied**. Once you are logged in you can scroll down the profile page and change your password to whatever you wish.